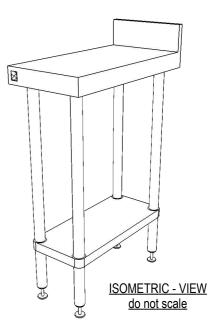

## EU 02-6-0300 WORK BENCH WITH **SPLASHBACK**

## FULL SS CONSTRUCTION NOTES:

- TOP MADE FROM 1.2mm STAINLESS STEEL.
  CHANNEL REINFORCING I 1.2mm STAINLESS STEEL.
- 3. CHANNEL REINFORCING II 1.2mm STAINLESS
- 4. FRAME MADE FROM Ø38mm STAINLESS STEEL
- TUBE. 5. UNDERSHELF MADE FROM 1.2mm STAINLESS STEEL.
- 6. FEET ARE ADJUSTABLE STAINLESS STEEL DISC SHAPED FEET.