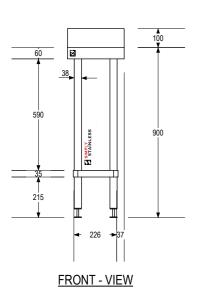

## EU 02-6-0300 WORK BENCH WITH **SPLASHBACK**

## FULL SS CONSTRUCTION NOTES:

- TOP MADE FROM 1.2mm STAINLESS STEEL.
  CHANNEL REINFORCING I 1.2mm STAINLESS STEEL.
- 3. CHANNEL REINFORCING II 1.2mm STAINLESS
- 4. FRAME MADE FROM Ø38mm STAINLESS STEEL
- TUBE. 5. UNDERSHELF MADE FROM 1.2mm STAINLESS STEEL.
- 6. FEET ARE ADJUSTABLE STAINLESS STEEL DISC SHAPED FEET.