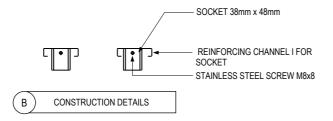

## FULL SS CONSTRUCTION NOTES:

- TOP MADE FROM 1.2mm STAINLESS STEEL.
  CHANNEL REINFORCING I 1.2mm STAINLESS STEEL.
- 3. CHANNEL REINFORCING II 1.2mm STAINLESS
- 4. FRAME MADE FROM Ø38mm STAINLESS STEEL
- TUBE. 5. UNDERSHELF MADE FROM 1.2mm STAINLESS STEEL.
- 6. FEET ARE ADJUSTABLE STAINLESS STEEL DISC SHAPED FEET.