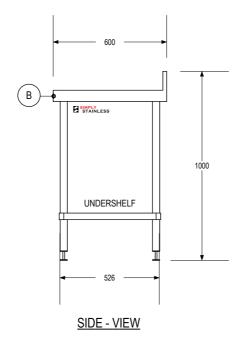

## EU 02-6-0300 WORK BENCH WITH **SPLASHBACK**

## FULL SS CONSTRUCTION NOTES:

- TOP MADE FROM 1.2mm STAINLESS STEEL.
  CHANNEL REINFORCING I 1.2mm STAINLESS STEEL.
- 3. CHANNEL REINFORCING II 1.2mm STAINLESS
- 4. FRAME MADE FROM Ø38mm STAINLESS STEEL
- TUBE. 5. UNDERSHELF MADE FROM 1.2mm STAINLESS STEEL.
- 6. FEET ARE ADJUSTABLE STAINLESS STEEL DISC SHAPED FEET.