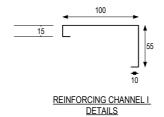

## FULL SS CONSTRUCTION NOTES:

- TOP MADE FROM 1.2mm STAINLESS STEEL.
  CHANNEL REINFORCING I 1.2mm STAINLESS STEEL.
- 3. CHANNEL REINFORCING II 1.2mm STAINLESS
- 4. FRAME MADE FROM Ø38mm STAINLESS STEEL
- TUBE. 5. UNDERSHELF MADE FROM 1.2mm STAINLESS STEEL.
- 6. FEET ARE ADJUSTABLE STAINLESS STEEL DISC SHAPED FEET.